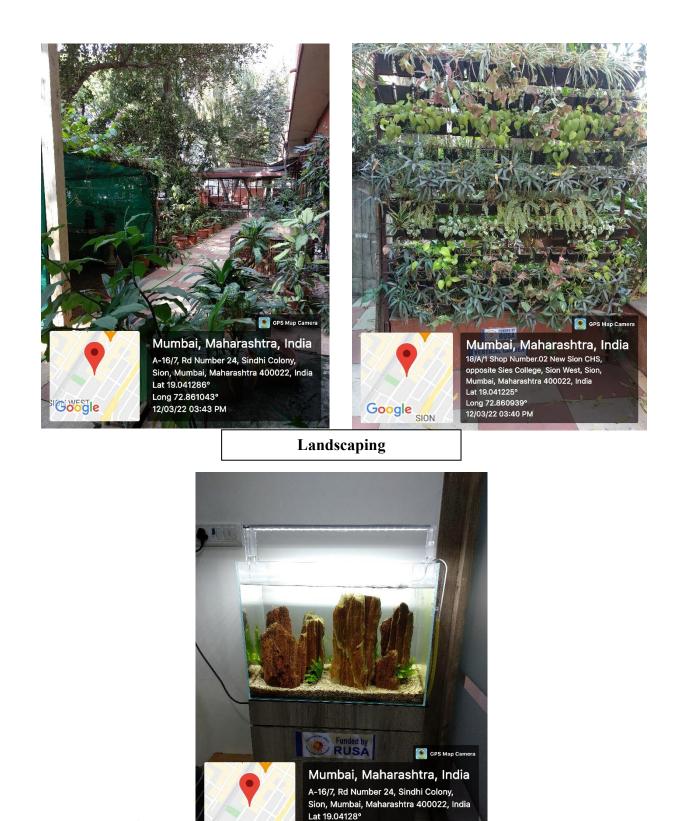

1. Landscaping and Herbal garden

Photographs duly endorsed by the Principal as COVID19 lockdown restricted the capture of geotagged images (7.1.5) <sup>(2020-21)</sup>

Funder

3. Vertical Garden

SIES Collage of Arts, Science & Commerce (Autonomous) Sion (West), Mumbai - 400 022,

4. Aquascaping