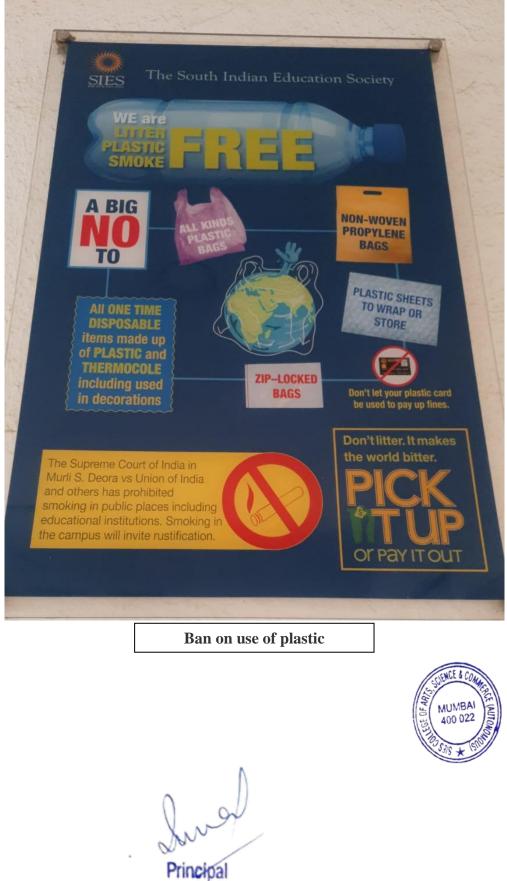

## 7.1.5 Green Campus Initiave-2022-23

Vertical Garden and Herbal Garden

Principal SIES College of Arts, Science & Commerce (Autonomous) Sion (West), Mumbai - 400 022.

## 7.1.5 Green Campus Initiave-2022-23

Commerce (Autonomous) Sion (West), Mumbai - 400 022.