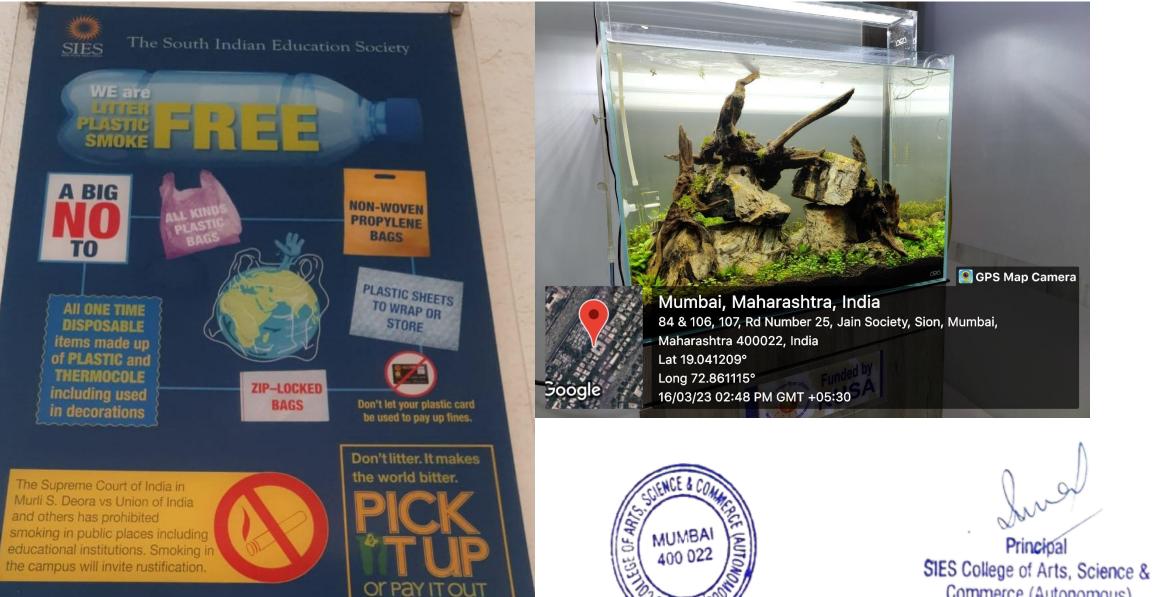

## 7.1.5 Green Campus Initiave-2022-23

Vertical Garden and Herbal Garden

Principal SIES College of Arts, Science & Commerce (Autonomous) Sion (West), Mumbai - 400 022.

## 7.1.5 Green Campus Initiave-2022-23

Commerce (Autonomous) Sion (West), Mumbai - 400 022.