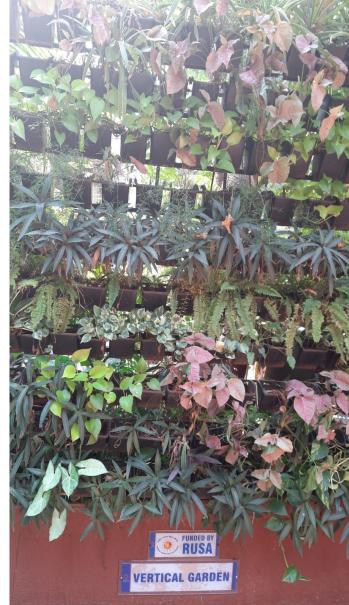

### 7.1.5 2019-20 Herbal Garden and vertical (Green Campus Initiative)

Principal SIES College of Arts, Science & Commerce (Autonomous) Sion (West), Mumbai - 400 022.

Herbal Garden

Vertical Garden

MUMBAI 400 022

1. Landscaping and Herbal garden

Photographs duly endorsed by the Principal as COVID19 lockdown restricted the capture of geotagged images (7.1.5) <sup>(2020-21)</sup>

Funder

3. Vertical Garden

SIES Collage of Arts, Science & Commerce (Autonomous) Sion (West), Mumbai - 400 022,