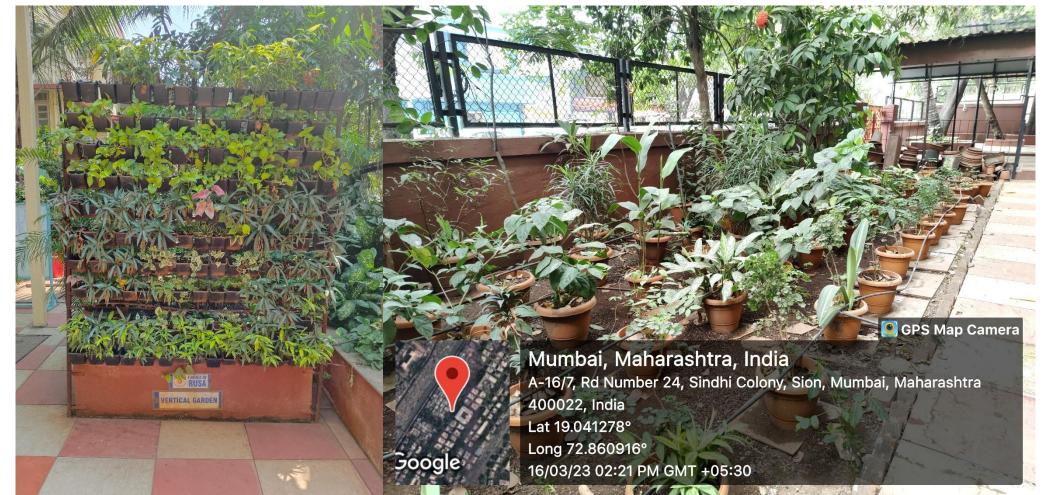

## 7.1.5 Green Campus Initiave-2022-23

Vertical Garden and Herbal Garden

Principal SIES College of Arts, Science & Commerce (Autonomous) Sion (West), Mumbai - 400 022.

## 7.1.5 Green Campus Initiave-2022-23

Commerce (Autonomous) Sion (West), Mumbai - 400 022.