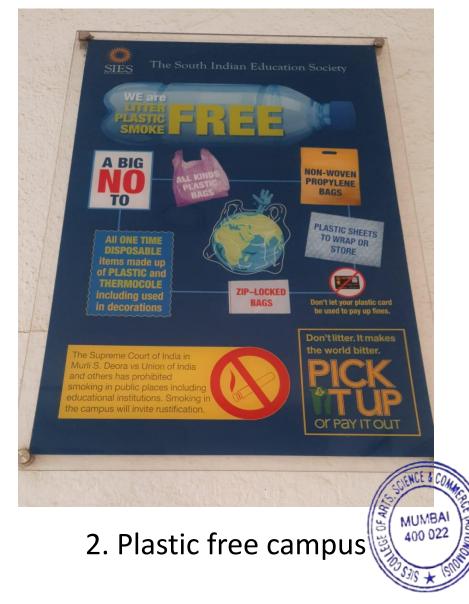

1. Landscaping and Herbal garden

Photographs duly endorsed by the Principal as COVID19 lockdown restricted the capture of geotagged images (7.1.5) <sup>(2020-21)</sup>

Funder

3. Vertical Garden

SIES Collage of Arts, Science & Commerce (Autonomous) Sion (West), Mumbai - 400 022,