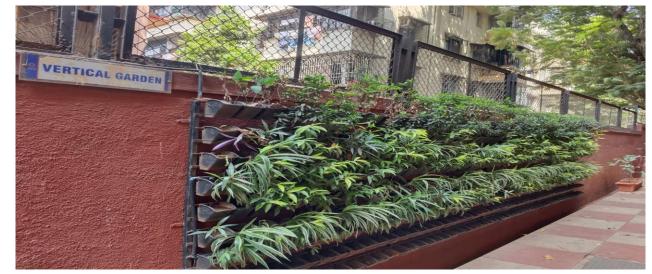

### 7.1.5 2019-20 Herbal Garden and vertical (Green Campus Initiative)

Principal SIES College of Arts, Science & Commerce (Autonomous) Sion (West), Mumbai - 400 022.

Herbal Garden

Vertical Garden

MUMBAI 400 022

1. Landscaping and Herbal garden

Photographs duly endorsed by the Principal as COVID19 lockdown restricted the capture of geotagged images (7.1.5) <sup>(2020-21)</sup>

Funder

3. Vertical Garden

SIES Collage of Arts, Science & Commerce (Autonomous) Sion (West), Mumbai - 400 022,